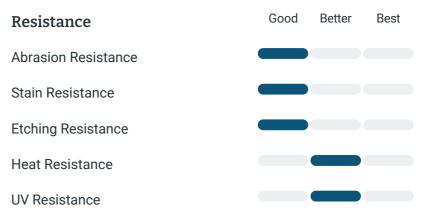

## Cleaning & Maintentance

Needs to be sealed regularly. Clean with non abrasive cloth or sponge with mild soap and warm water. A natural stone cleaner with protectant is recommended. Do not cut directly on the countertops and use trivets for hot pans.