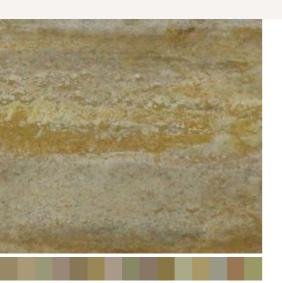

# Andean Sunrise

Marble Tile Honed 12"x12" x 3/8"

#### \$13.00/SF\*

Peru

ПТ

\* Material price does not include labor/installation

#### MT167-H1210

Usage

- Color Enhancing
- × Translucent
- Kitchen Countertops
- Bathroom Showers
- Bathroom Tubs
- Bathroom Counters
- Fireplace
- × Exterior
- Furniture Top
- Floors

Qı

Limestone